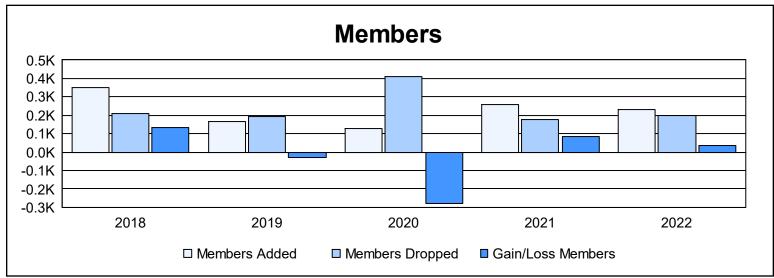

District 310 E As of June 2022 Cumulative

| Year      | New<br>Clubs | Dropped<br>Clubs | Gain/<br>Loss<br>Clubs | New<br>Members | Charter<br>Members | Reinstate<br>Members | Transfer<br>Members | Total<br>Member<br>Added | Total<br>Members<br>Dropped | Gain/<br>Loss<br>Members |
|-----------|--------------|------------------|------------------------|----------------|--------------------|----------------------|---------------------|--------------------------|-----------------------------|--------------------------|
| 2017-2018 | 5            | 0                | 5                      | 225            | 119                | 1                    | 3                   | 348                      | 212                         | 136                      |
| 2018-2019 | 2            | 0                | 2                      | 108            | 48                 | 6                    | 3                   | 165                      | 195                         | -30                      |
| 2019-2020 | 0            | 1                | -1                     | 86             | 14                 | 14                   | 14                  | 128                      | 408                         | -280                     |
| 2020-2021 | 2            | 1                | 1                      | 137            | 72                 | 29                   | 21                  | 259                      | 177                         | 82                       |
| 2021-2022 | 1            | 0                | 1                      | 169            | 31                 | 8                    | 21                  | 229                      | 196                         | 33                       |
| Average   | 2            | 0                | 2                      | 145            | 57                 | 12                   | 12                  | 226                      | 238                         | -12                      |