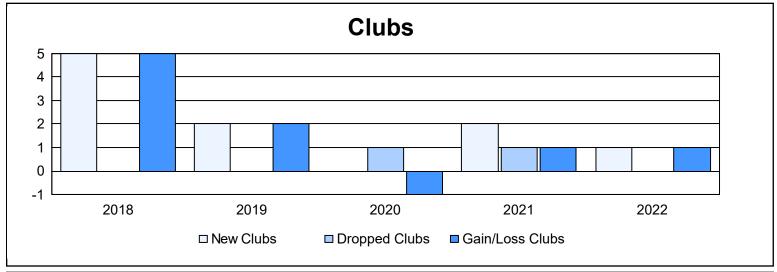

District 310 E As of June 2022 Cumulative

| Year      | New<br>Clubs | Dropped<br>Clubs | Gain/<br>Loss<br>Clubs | New<br>Members | Charter<br>Members | Reinstate<br>Members | Transfer<br>Members | Total<br>Member<br>Added | Total<br>Members<br>Dropped | Gain/<br>Loss<br>Members |
|-----------|--------------|------------------|------------------------|----------------|--------------------|----------------------|---------------------|--------------------------|-----------------------------|--------------------------|
| 2017-2018 | 5            | 0                | 5                      | 225            | 119                | 1                    | 3                   | 348                      | 212                         | 136                      |
| 2018-2019 | 2            | 0                | 2                      | 108            | 48                 | 6                    | 3                   | 165                      | 195                         | -30                      |
| 2019-2020 | 0            | 1                | -1                     | 86             | 14                 | 14                   | 14                  | 128                      | 408                         | -280                     |
| 2020-2021 | 2            | 1                | 1                      | 137            | 72                 | 29                   | 21                  | 259                      | 177                         | 82                       |
| 2021-2022 | 1            | 0                | 1                      | 169            | 31                 | 8                    | 21                  | 229                      | 196                         | 33                       |
| Average   | 2            | 0                | 2                      | 145            | 57                 | 12                   | 12                  | 226                      | 238                         | -12                      |